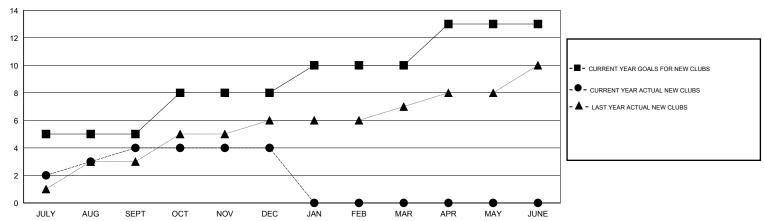

### GOALS AND ACTUAL NEW CLUBS CUMULATIVE

| DROPPED CLUBS: 5  DROPPED MEMBERS |     | 107 CLUBS OF 165 ADDED 1 OR MORE NEW MEMBERS | GENDER DISTRIBUTION  MALE 4,355 (68.81%)  FEMALE 1,974 (31.19%) |      |
|-----------------------------------|-----|----------------------------------------------|-----------------------------------------------------------------|------|
| DECEASED                          | 14  | CLICK HERE FOR HEALTH                        | FAMILY UNIT MEMBERS                                             | 1,46 |
| CLUB CANCELLED                    | 76  | ASSESSMENT DATA                              |                                                                 | ·    |
| OTHER                             | 874 |                                              | HEAD OF HOUSEHOLD                                               | 69   |
| TOTAL                             | 964 |                                              | NON-HEAD OF HOUSEHOLD                                           | 77   |