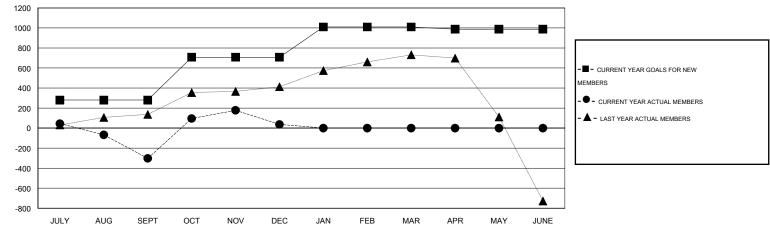

### GOALS AND ACTUAL NEW CLUBS CUMULATIVE

| DROPPED CLUBS: 5  DROPPED MEMBERS |     | 107 CLUBS OF 165 ADDED 1 OR MORE NEW MEMBERS | GENDER DISTRIBUTION  MALE 4,355 (68.81%)  FEMALE 1,974 (31.19%) |      |
|-----------------------------------|-----|----------------------------------------------|-----------------------------------------------------------------|------|
| DECEASED                          | 14  | CLICK HERE FOR HEALTH                        | FAMILY UNIT MEMBERS                                             | 1,46 |
| CLUB CANCELLED                    | 76  | ASSESSMENT DATA                              |                                                                 | ·    |
| OTHER                             | 874 |                                              | HEAD OF HOUSEHOLD                                               | 69   |
| TOTAL                             | 964 |                                              | NON-HEAD OF HOUSEHOLD                                           | 77   |